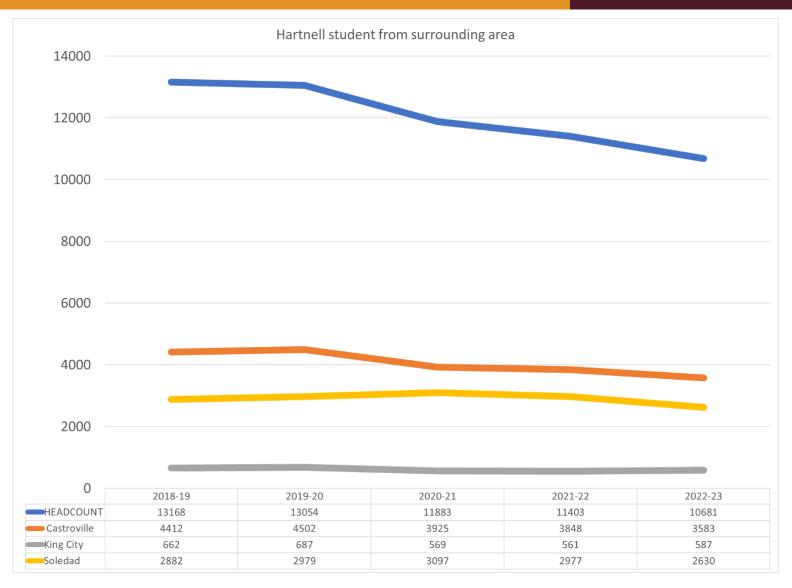

## How Many Students Live Near our Campuses?

Source: Hartnell College Institutional Research Office, March 31, 2023