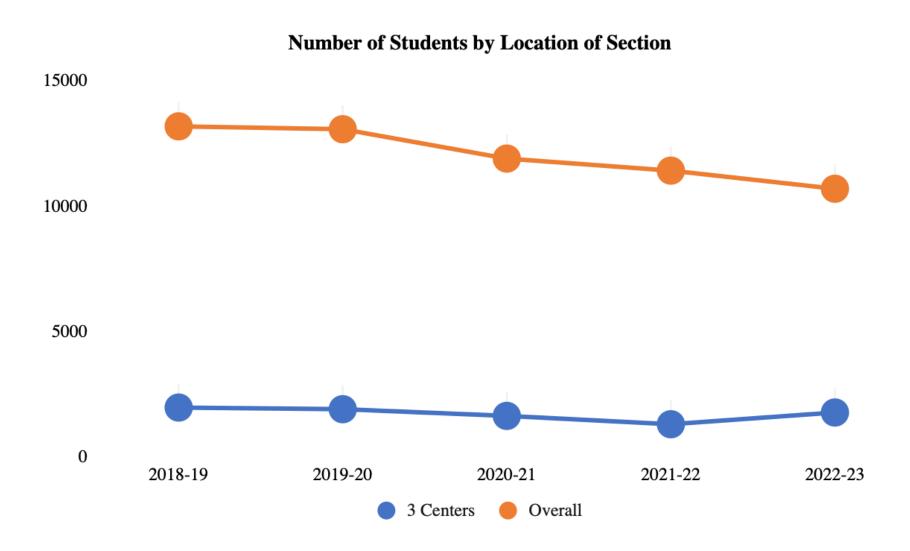

### How Many Students at the Centers?

Source: Hartnell Community College Institutional Research Office, March 31, 2023