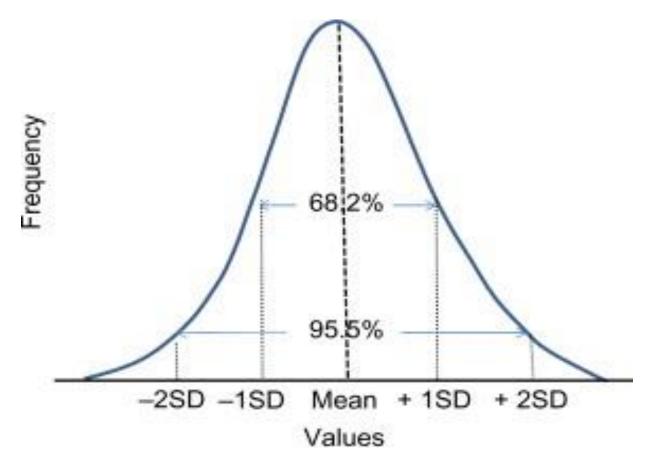

course divided by the number enrolled at Census (note:                                 |
|                                  | enrollment <= 10 have been restricted)                                                                                              |
| UNKNOWN_RACE/ETHINCITY_SUCCESS_R | Number of Undeclared Race Students who passed a course divided by the number enrolled at Census (note:                              |
| ATE                              | enrollment <= 10 have been restricted)                                                                                              |
|                                  |                                                                                                                                     |

## Standard Distribution



## **ENG 1AX Profile**



## MAT 13 Profile