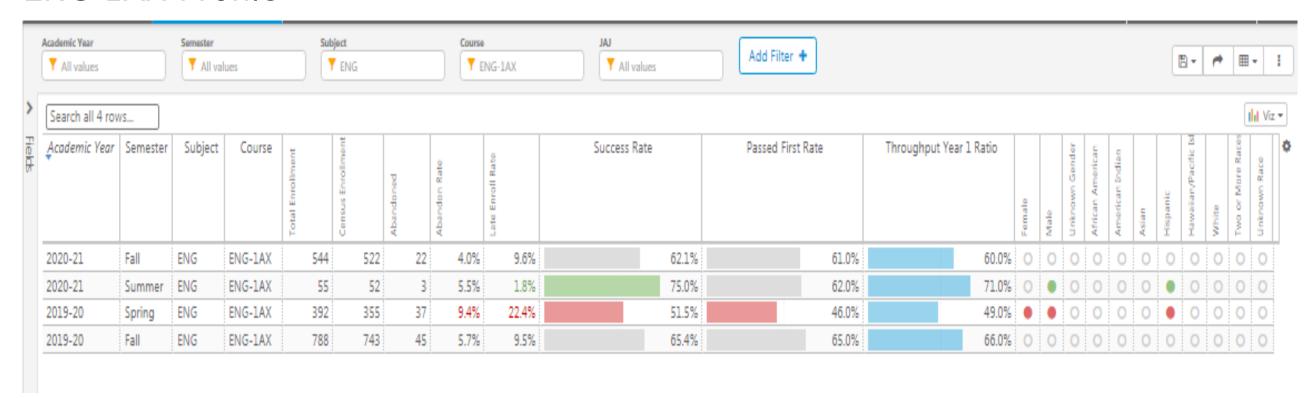

| CATEGORY                         | DESCRIPTION                                                                                                                         |
|----------------------------------|-------------------------------------------------------------------------------------------------------------------------------------|
| FILTERS INCLUDE                  | ACADEMIC_YEAR_TITLE, SEMESTER_TITLE, SEC_SUBJECT & JAJ_COURSES (Select N to exclude)                                                |
| COURSE_NAME                      |                                                                                                                                     |
| TOTAL_ENROLLMENT                 | Total number of students enrolled in a given course by semester                                                                     |
| CENSUS_ENROLLMENT                | Total number of students enrolled in a given course at census, by semester                                                          |
| ABANDONED                        | Total number of students enrolled on the first day of class who were not enrolled at census, by semester                            |
| ABANDON_RATE                     | Total number of students enrolled on the first day of class who were not enrolled at census divided by Total                        |
|                                  | Enrollment                                                                                                                          |
| LATE_ENROLLMENT_RATE             | The number of students who enrolled in a given course after the first day of class, and before census divided by                    |
|                                  | the Total Enrollment                                                                                                                |
| SUCCESS_RATE                     | The number of students who received an A, B, C, P or CR in a given course divided by the number enrolled at                         |
| PASSED_FIRST_RATE                | Census.  Average number of students who passed the course on their first attempt                                                    |
|                                  | The number of students who completed a course within one year of their first attempt                                                |
| THRU_PUT_Y1_RATIO                | · · · · · · · · · · · · · · · · · · ·                                                                                               |
| FEMALE_SUCCESS_RATE              | Number of Women who passed a course divided by the number of women enrolled at Census (note: enrollment <= 10 have been restricted) |
| MALE_SUCCESS_RATE                | Number of men who passed a course divided by the number enrolled at Census (note: enrollment <= 10 have                             |
| WALL_SOCCESS_NATE                | been restricted)                                                                                                                    |
| UNKNOWN_GENDER_SUCCESS_RATE      | Number of Unidentified Gender who passed a course divided by the number enrolled at Census (note: enrollment                        |
|                                  | <= 10 have been restricted)                                                                                                         |
| AFRICAN_AMERICAN_SUCCESS_RATE    | Number of African American Students who passed a course divided by the number enrolled at Census (note:                             |
|                                  | enrollment <= 10 have been restricted)                                                                                              |
| AMERICAN_INDIAN_SUCCESS_RATE     | Number of American Indian Students who passed a course divided by the number enrolled at Census (note:                              |
| ACIANI CHOCECC DATE              | enrollment <= 10 have been restricted)                                                                                              |
| ASIAN_SUCCESS_RATE               | Number of Asian Students who passed a course divided by the number enrolled at Census (note: enrollment <= 10 have been restricted) |
| HISPANIC/LATINX_SUCCESS_RATE     | Number of Hispanic Students who passed a course divided by the number enrolled at Census (note: enrollment                          |
| This Arrie, LATHAN_SOCCESS_INATE | <= 10 have been restricted)                                                                                                         |
| PACIFIC_ISLANDER_SUCCESS_RATE    | Number of Pacific Islander Students who passed a course divided by the number enrolled at Census (note:                             |
|                                  | enrollment <= 10 have been restricted)                                                                                              |
| WHITE_SUCCESS_RATE               | Number of White Students who passed a course divided by the number enrolled at Census (note: enrollment <=                          |
|                                  | 10 have been restricted)                                                                                                            |
| MULTI_RACIAL_SUCCESS_RATE        | Number of Multi-Racial Students who passed a course divided by the number enrolled at Census (note:                                 |
|                                  | enrollment <= 10 have been restricted)                                                                                              |
| UNKNOWN_RACE/ETHINCITY_SUCCESS_R | Number of Undeclared Race Students who passed a course divided by the number enrolled at Census (note:                              |
| ATE                              | enrollment <= 10 have been restricted)                                                                                              |
|                                  |                                                                                                                                     |

## **ENG 1AX Profile**