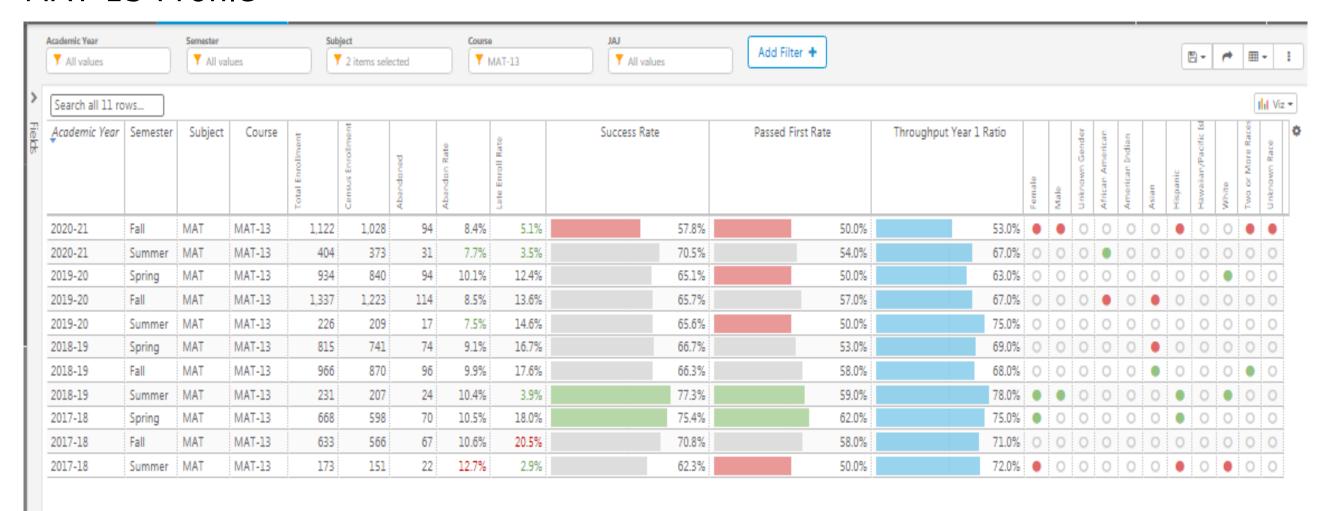

| CATEGORY                         | DESCRIPTION                                                                                                                         |
|----------------------------------|-------------------------------------------------------------------------------------------------------------------------------------|
| FILTERS INCLUDE                  | ACADEMIC_YEAR_TITLE, SEMESTER_TITLE, SEC_SUBJECT & JAJ_COURSES (Select N to exclude)                                                |
| COURSE_NAME                      |                                                                                                                                     |
| TOTAL_ENROLLMENT                 | Total number of students enrolled in a given course by semester                                                                     |
| CENSUS_ENROLLMENT                | Total number of students enrolled in a given course at census, by semester                                                          |
| ABANDONED                        | Total number of students enrolled on the first day of class who were not enrolled at census, by semester                            |
| ABANDON_RATE                     | Total number of students enrolled on the first day of class who were not enrolled at census divided by Total                        |
|                                  | Enrollment                                                                                                                          |
| LATE_ENROLLMENT_RATE             | The number of students who enrolled in a given course after the first day of class, and before census divided by                    |
|                                  | the Total Enrollment                                                                                                                |
| SUCCESS_RATE                     | The number of students who received an A, B, C, P or CR in a given course divided by the number enrolled at                         |
| PASSED_FIRST_RATE                | Census.  Average number of students who passed the course on their first attempt                                                    |
|                                  | The number of students who completed a course within one year of their first attempt                                                |
| THRU_PUT_Y1_RATIO                | · · · · · · · · · · · · · · · · · · ·                                                                                               |
| FEMALE_SUCCESS_RATE              | Number of Women who passed a course divided by the number of women enrolled at Census (note: enrollment <= 10 have been restricted) |
| MALE_SUCCESS_RATE                | Number of men who passed a course divided by the number enrolled at Census (note: enrollment <= 10 have                             |
| WALL_SOCCESS_NATE                | been restricted)                                                                                                                    |
| UNKNOWN_GENDER_SUCCESS_RATE      | Number of Unidentified Gender who passed a course divided by the number enrolled at Census (note: enrollment                        |
|                                  | <= 10 have been restricted)                                                                                                         |
| AFRICAN_AMERICAN_SUCCESS_RATE    | Number of African American Students who passed a course divided by the number enrolled at Census (note:                             |
|                                  | enrollment <= 10 have been restricted)                                                                                              |
| AMERICAN_INDIAN_SUCCESS_RATE     | Number of American Indian Students who passed a course divided by the number enrolled at Census (note:                              |
| ACIANI CHOCECC DATE              | enrollment <= 10 have been restricted)                                                                                              |
| ASIAN_SUCCESS_RATE               | Number of Asian Students who passed a course divided by the number enrolled at Census (note: enrollment <= 10 have been restricted) |
| HISPANIC/LATINX_SUCCESS_RATE     | Number of Hispanic Students who passed a course divided by the number enrolled at Census (note: enrollment                          |
| This Arrie, LATHAN_SOCCESS_INATE | <= 10 have been restricted)                                                                                                         |
| PACIFIC_ISLANDER_SUCCESS_RATE    | Number of Pacific Islander Students who passed a course divided by the number enrolled at Census (note:                             |
|                                  | enrollment <= 10 have been restricted)                                                                                              |
| WHITE_SUCCESS_RATE               | Number of White Students who passed a course divided by the number enrolled at Census (note: enrollment <=                          |
|                                  | 10 have been restricted)                                                                                                            |
| MULTI_RACIAL_SUCCESS_RATE        | Number of Multi-Racial Students who passed a course divided by the number enrolled at Census (note:                                 |
|                                  | enrollment <= 10 have been restricted)                                                                                              |
| UNKNOWN_RACE/ETHINCITY_SUCCESS_R | Number of Undeclared Race Students who passed a course divided by the number enrolled at Census (note:                              |
| ATE                              | enrollment <= 10 have been restricted)                                                                                              |
|                                  |                                                                                                                                     |

## MAT 13 Profile